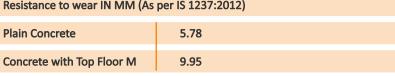

#### Areas of Application :-

Warehouses

Factory

Shopping Malls

Parking Areas

| Appearance                                      | Grey Coloured Powder                         |
|-------------------------------------------------|----------------------------------------------|
| Aggregate                                       | Metallic Alloy                               |
| Bulk Density                                    | 1.9 - 2.0 kg / Litre                         |
| POT Life                                        | 2 Hours at 30°C                              |
| Spread Ratio                                    | 3 to 5 kgs. Per m <sup>2</sup> - Medium Duty |
|                                                 | 5 to 7 kgs. Per m <sup>2</sup> - Heavy Duty  |
| Abrasion Resistance                             | 7.8 on Mho Scale                             |
| Layer Thickness                                 | 2.5 to 3.0 mm at dosage of ~ 5.0 kg/m2       |
| Compressive Strength<br>for M 30 Grade Concrete | 1 Day - 23.8 N/mm² 7 Days - 30.9 N/mm²       |
|                                                 | 28 Days - 40 - 42 N/mm²                      |
| Resistance to wear IN MM (As per IS 1237:2012)  |                                              |